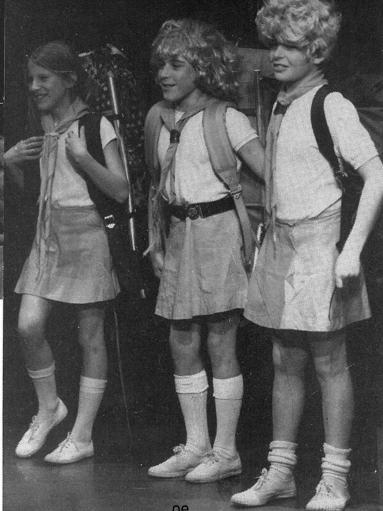

### Our Brand go and scarf

With the conception of dividence is softime time 965.1965 as decided the the team their was tract as a single until (sold diddes or a citator of the order that was decided pois never indicate one used as the badge trange from the 7th Assistianian Jamboree. This Jandonberee was held at Dandong in 1964/65.196465 from bares from the first show is the energy were as kenting until gasigns and the one finally stractives leaded from the Richelle testion of the Beathill Senior Scouts.

It incorporateses the White Horse, traditionally connected with the with box with box with the way of the way

and appin of the attenumentaries complete the them them. Additional with the two was done by Richard & color who wheep pred the final drawing arounds.